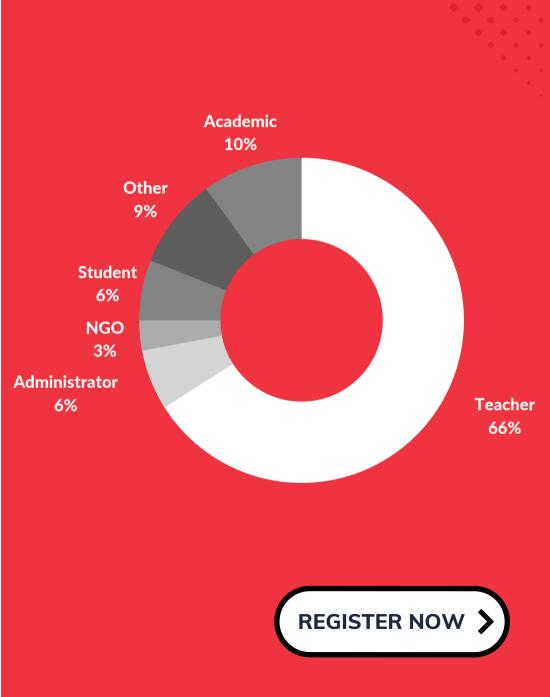

# Over 350 delegates, including:

- Teachers & Administrators
- Researchers & Academics
- Health Professionals
- Recreational Leaders
- Government & NGO
  Leads

02

# **Our Attendees**

The conference brings together people from the PHE Community to share, learn, and connect with each other, while learning from the experts in the field about critical and emerging topics, such as quality physical and health education, well-being, outdoor learning experiences, adapted PHE, social justice in PHE, educational leadership, and more.